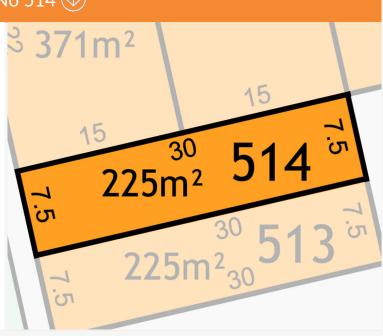

LOT No 514 🕔

Lot No 514 225m<sup>2</sup> - \$159,000

Frontage:7.5m Depth:30m

Contact details:

Ph: 9755 8234 Email: info@hansonproperty.com.au Web: vasse.com.au