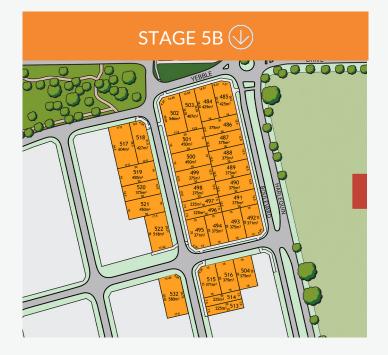

LOT No 514 🕔

Lot No 514 225m<sup>2</sup> - \$159,000

Frontage:7.5m Depth:30m

Contact details:

Ph: 9755 8234 Email: info@hansonproperty.com.au Web: vasse.com.au