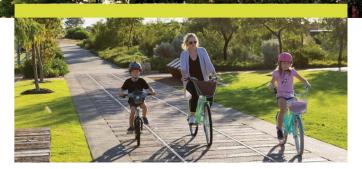

# **Enhancing The Outdoors**

Vasse is spoilt for choice when it comes to parks, nature, and getting active in the outdoors. Set amongst plenty of mature trees and green space, Vasse has:

- Six outdoor exercise stations, plus five formal exercise circuits
- Wadandi Track a cycling/walking trail with surrounding park and BBQs
- Nature Playground, with a wooden cubby, climbing logs, water play, & slides
- Flying fox and half basketball court
- Vasse Sporting Complex 2 large ovals, with hard courts, clubrooms and a bowling green still to come
- Huge all ages park (in progress) with a pump track, hardcourts, rock climbing, BBQs, off leash dog exercise area and more fitness stations