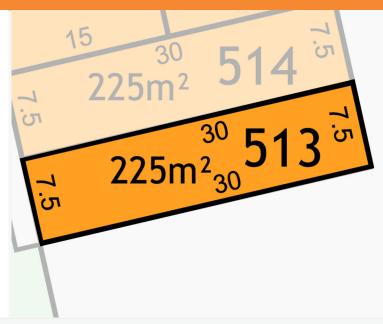

# LOT No 513

Lot No 513 225m<sup>2</sup> - \$161,000

Frontage: 7.5m Depth: 30m

Contact details:

Ph: 9755 8234

Email: info@hansonproperty.com.au

Web: vasse.com.au

Sales Centre: