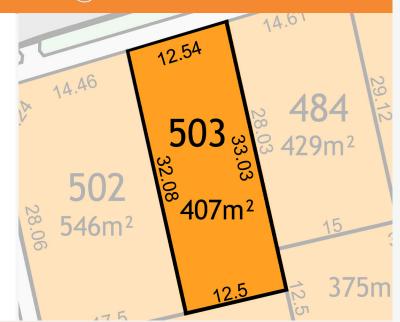

LOT No 503 🕀

Lot No 503 407m<sup>2</sup> - \$217,000

Frontage:12.54m Depth:33.03m