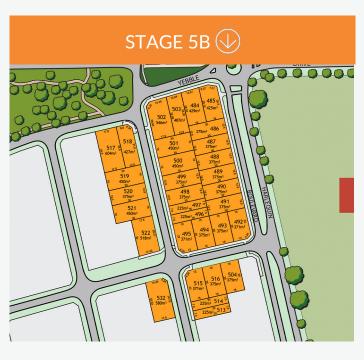

# LOT No 488

Lot No 488 375m<sup>2</sup> - \$187,000

Frontage:12.5m Depth:29m

Contact details:

Ph: 9755 8234

Email: info@hansonproperty.com.au

Web: vasse.com.au

Sales Centre: