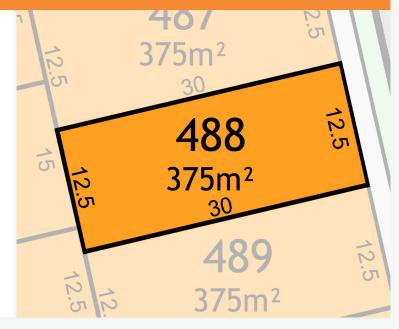

# LOT No 488

Lot No 488 375m<sup>2</sup> - \$187,000

Frontage:12.5m Depth:29m

Contact details:

Ph: 9755 8234

Email: info@hansonproperty.com.au

Web: vasse.com.au

Sales Centre: