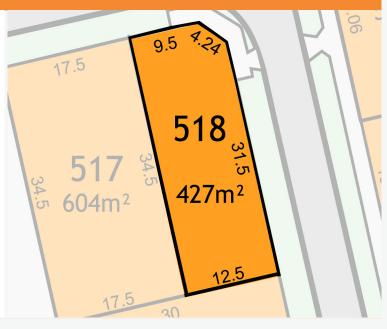

# LOT No 518

Lot No 518 427m<sup>2</sup> - \$205,000

Frontage:12.5m Depth:31.5m

Contact details:

Ph: 9755 8234

Email: info@hansonproperty.com.au

Web: vasse.com.au

Sales Centre: