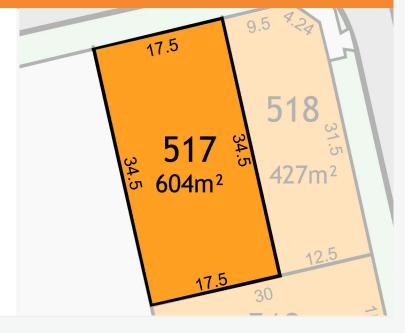

# LOT No 517

Lot No 517 604m<sup>2</sup> - \$267,000

Frontage:17.5m Depth:34.5m

Contact details:

Ph: 9755 8234

Email: info@hansonproperty.com.au

Web: vasse.com.au

Sales Centre: