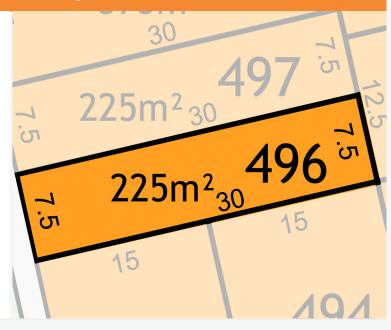

# LOT No 496

Lot No 496 225m<sup>2</sup> - \$167,000

Frontage: 7.5m Depth: 30m

Contact details:

Ph: 9755 8234

Email: info@hansonproperty.com.au

Web: vasse.com.au

Sales Centre: