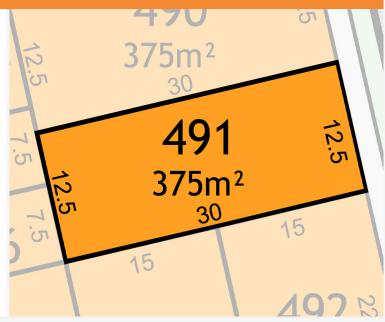

## LOT No 491

Lot No 491 375m<sup>2</sup> - \$187,000

Frontage:12.5m Depth:30m

Contact details:

Ph: 9755 8234

Email: info@hansonproperty.com.au

Web: vasse.com.au

Sales Centre: