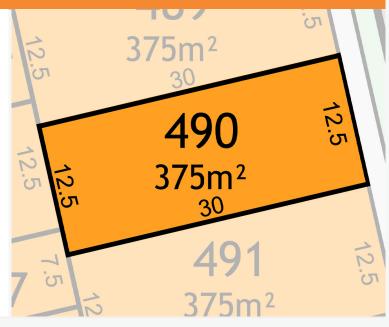

## LOT No 490

Lot No 490 375m<sup>2</sup> - \$187,000

Frontage:12.5m Depth:30m

Contact details:

Ph: 9755 8234

Email: info@hansonproperty.com.au

Web: vasse.com.au

Sales Centre: