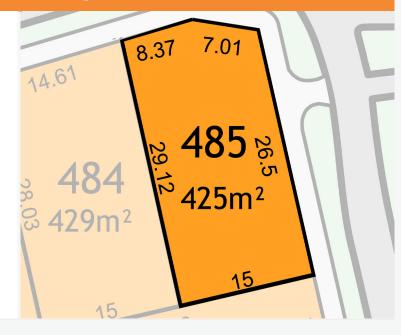

# LOT No 485

Lot No 485 425m<sup>2</sup> - \$199,000

Frontage:15m Depth:26.5m

Contact details:

Ph: 9755 8234

Email: info@hansonproperty.com.au

Web: vasse.com.au

Sales Centre: