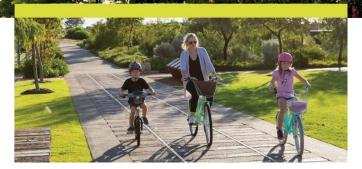

### **Enhancing The Outdoors**

Vasse is spoilt for choice when it comes to parks, nature, and getting active in the outdoors. Set amongst plenty of mature trees and green space, Vasse has:

- Six outdoor exercise stations, plus five formal exercise circuits
- Wadandi Track a cycling/walking trail with surrounding park and BBQs
- Nature Playground, with a wooden cubby, climbing logs, water play, & slides
- Flying fox and half basketball court
- Vasse Sporting Complex 2 large ovals, with hard courts, clubrooms and a bowling green still to come
- Huge all ages park (in progress) with a pump track, hardcourts, rock climbing, BBQs, off leash dog exercise area and more fitness stations