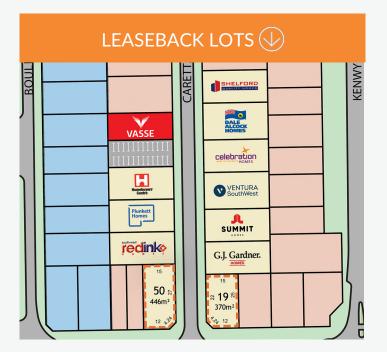

## LOT No 19 🕀

Lot No 19 370m<sup>2</sup> - \$169,000

Frontage:12m Depth:25m





#### Contact details:

Ph: 9755 8234 Email: info@hansonproperty.com.au Web: vasse.com.au

#### Sales Centre:

1/12 Napoleon Promenade, Vasse 9am to 5pm Monday to Friday Weekends by appointment





# LIVE THE LIFESTYLE. LOVE THE LOCATION.

Live the idyllic south west lifestyle in the town that has it all. This well-established community already has over 100 shops and businesses, two sports ovals, three parks, and two highly regarded schools, Vasse Primary and Cape Naturaliste College. Vasse Village hosts a major supermarket, cafes, restaurants, takeaway, medical facilities and speciality shops. Coming soon is a tavern, Vasse By Bunbury Farmers Market, and more large retailers.



### **Enhancing The Outdoors**

Vasse is spoilt for choice when it comes to parks, nature, and getting acti