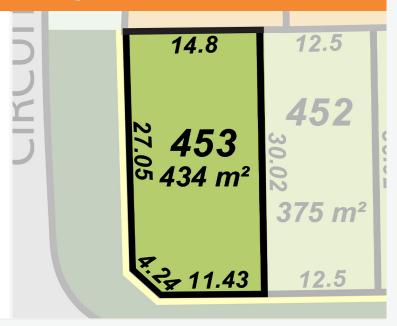

# LOT No 453

Lot No 453 434m<sup>2</sup> - \$194,000

Frontage:0m Depth:m

Contact details:

Ph: 9755 8234

Email: info@hansonproperty.com.au

Web: vasse.com.au

Sales Centre: