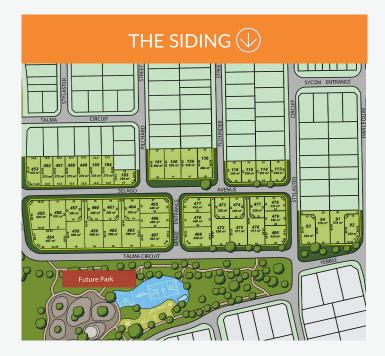

## LOT No 451 🕔

Lot No 451 375m<sup>2</sup> - \$182,000

Frontage:12.5m Depth:m