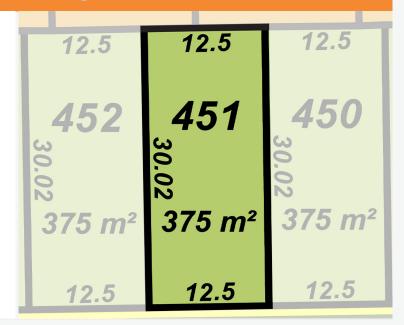

## LOT No 451 🕔

Lot No 451 375m<sup>2</sup> - \$182,000

Frontage:12.5m Depth:m