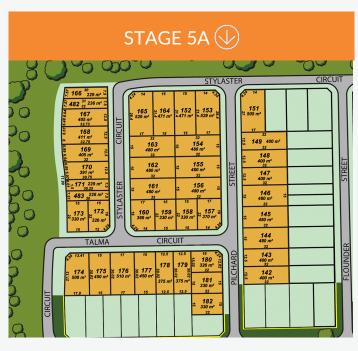

# LOT No 148

Lot No 148 400m<sup>2</sup> - \$182,000

Frontage:12.5m Depth:m

Contact details:

Ph: 9755 8234

Email: info@hansonproperty.com.au

Web: vasse.com.au

Sales Centre: