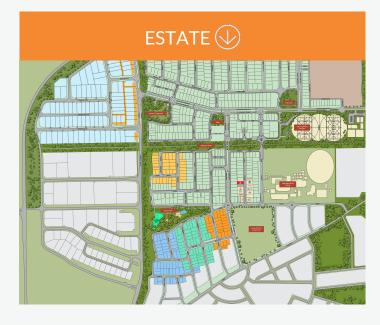

### The Centre of the South West

Vasse is perfectly located between three major towns -Busselton, Dunsborough and Margaret River. The beach is a few minutes away and there's good employment opportunities within Vasse and nearby.