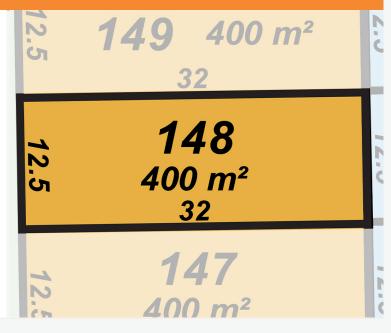

# LOT No 148

Lot No 148 400m<sup>2</sup> - \$182,000

Frontage:12.5m Depth:m

Contact details:

Ph: 9755 8234

Email: info@hansonproperty.com.au

Web: vasse.com.au

Sales Centre: