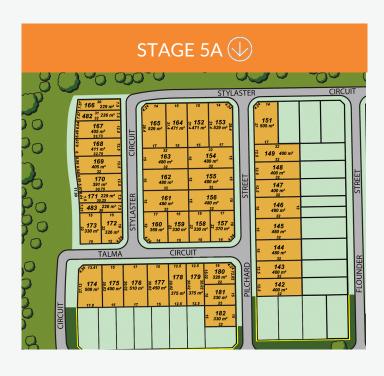

# LOT No 157

Lot No 157 370m<sup>2</sup> - \$202,000

Frontage:18.24m Depth:m

Contact details:

Ph: 9755 8234

Email: info@hansonproperty.com.au

Web: vasse.com.au

Sales Centre: