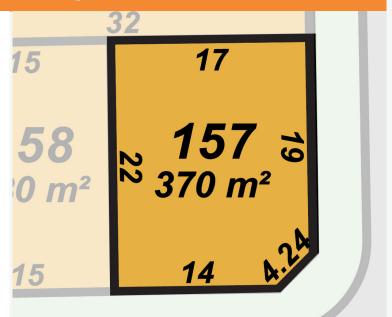

# LOT No 157

Lot No 157 370m<sup>2</sup> - \$202,000

Frontage:18.24m Depth:m

Contact details:

Ph: 9755 8234

Email: info@hansonproperty.com.au

Web: vasse.com.au

Sales Centre: