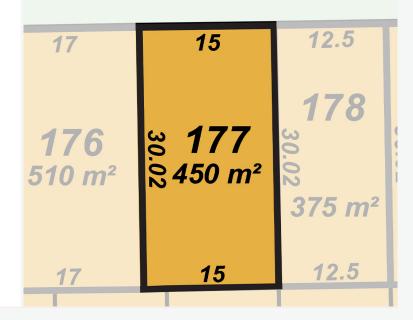

# LOT No 177

Lot No 177 450m<sup>2</sup> - \$199,000

Frontage:15m Depth:30.02m

Contact details:

Ph: 9755 8234

Email: info@hansonproperty.com.au

Web: vasse.com.au

Sales Centre: