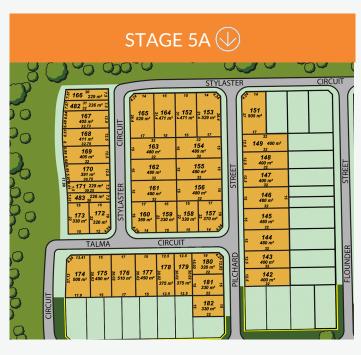

# LOT No 177

Lot No 177 450m<sup>2</sup> - \$199,000

Frontage:15m Depth:30.02m

Contact details:

Ph: 9755 8234

Email: info@hansonproperty.com.au

Web: vasse.com.au

Sales Centre: