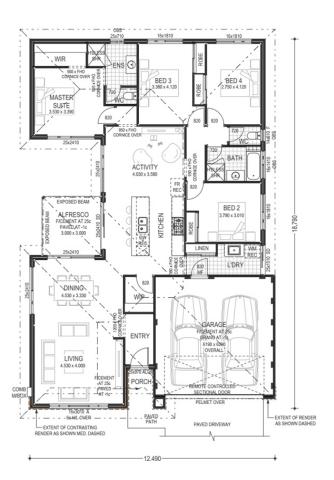

## THE COOGEE BY PLUNKETT HOMES.

- m<sup>2</sup> block with 15m frontage
- Land only price \$182,000

#### Inclusions:

- Courtyard alfresco
- Activity area
- Vinyl planking
- Carpets
- Painting
- Site works allowance
- Developer Fencing & landscaping package (conditions apply).