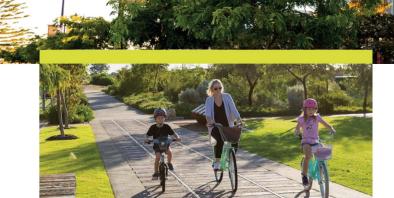

#### **Enhancing The Outdoors**

Vasse is spoilt for choice when it comes to parks, nature, and getting active in the outdoors. Set amongst plenty of mature trees and green space, Vasse has:

- Six outdoor exercise stations, plus five formal exercise circuits
- Wadandi Track a cycling/walking trail with surrounding park and BBQs
- Nature Playground, with a wooden cubby, climbing logs, water play, & slides
- · Flying fox and half basketball court
- Vasse Sporting Complex 2 large ovals, with hard courts, clubrooms and a bowling green still to come
- Huge all ages park (in progress) with a pump track, hardcourts, rock climbing, BBQs, off leash dog exercise area and more fitness stations