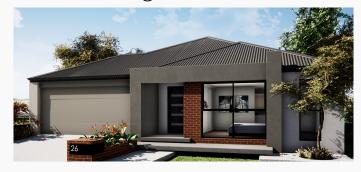

## THE EPICUREAN 3 BY SHELFORD.

- m<sup>2</sup> block with 15m frontage
- Land only price \$169,000

#### Inclusions:

- 5.92kw solar package
- Fully ducted reverse cycle air conditioning
- Floor coverings and blinds
- 900mm stainless steel cooking appliances
- 20mm Caesarstone kitchen bench tops
- 31c high ceilings to living areas
- 28c high ceilings to Alfresco & Garage
- Site works allowance
- Developer Fencing & landscaping package (conditions apply)