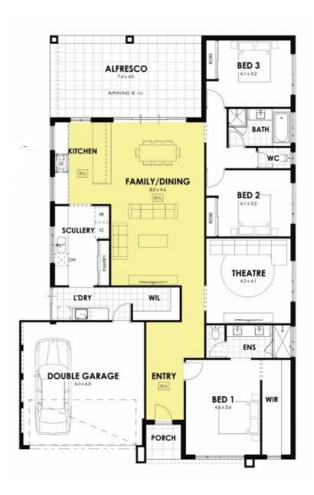

## THE EPICUREAN 3 BY SHELFORD.

- m<sup>2</sup> block with 15m frontage
- Land only price \$169,000

#### Inclusions:

- 5.92kw solar package
- Fully ducted reverse cycle air conditioning
- Floor coverings and blinds
- 900mm stainless steel cooking appliances
- 20mm Caesarstone kitchen bench tops
- 31c high ceilings to living areas
- 28c high ceilings to Alfresco & Garage
- Site works allowance
- Developer Fencing & landscaping package (conditions apply)