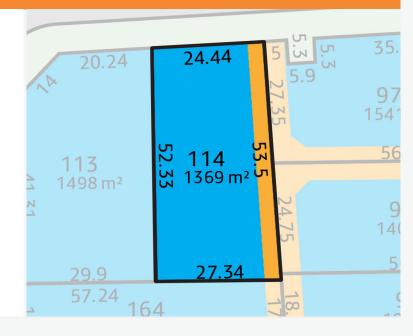

# LOT No 114

Lot No 114 1369m<sup>2</sup> - \$350,000

Frontage:24.44m Depth:30m

Easement: Yes

Contact details:

Ph: 9755 8234

Email: info@hansonproperty.com.au

Web: vasse.com.au