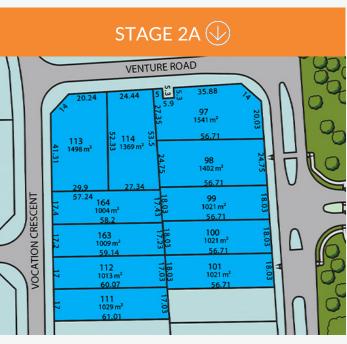

# LOT No 114

Lot No 114 1369m<sup>2</sup> - \$350,000

Frontage:24.44m Depth:30m

Easement: Yes

Contact details:

Ph: 9755 8234

Email: info@hansonproperty.com.au

Web: vasse.com.au