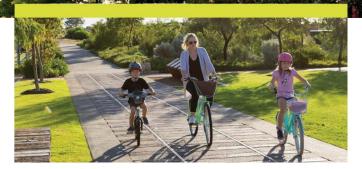

## **Enhancing The Outdoors**

Vasse is spoilt for choice when it comes to parks, nature, and getting active in the outdoors. Set amongst plenty of mature trees and green space, Vasse has:

- Six outdoor exercise stations, plus five formal exercise circuits
- Wadandi Track a cycling/walking trail with surrounding park and BBQs
- Nature Playground, with a wooden cubby, climbing logs, water play, & slides
- Flying fox and half basketball court
- Vasse Sporting Complex 2 large ovals, with hard courts, clubrooms and a bowling green still to come
- Huge all ages park (in progress) with a pump track, hardcourts, rock climbing, BBQs, off leash dog exercise area and more fitness stations