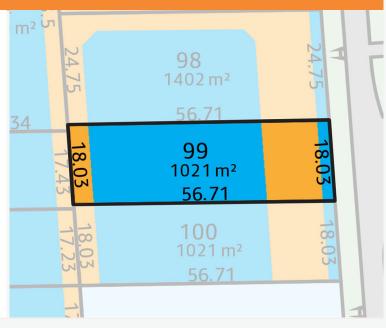

# LOT No 99 🔱

Lot No 99 1021m<sup>2</sup> - \$346,000

Frontage:18.03m Depth:30m

Easement: Yes

Contact details:

Ph: 9755 8234

Email: info@hansonproperty.com.au

Web: vasse.com.au