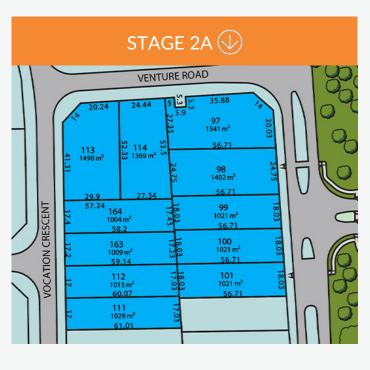

# LOT No 99 🔱

Lot No 99 1021m<sup>2</sup> - \$346,000

Frontage:18.03m Depth:30m

Easement: Yes

Contact details:

Ph: 9755 8234

Email: info@hansonproperty.com.au

Web: vasse.com.au