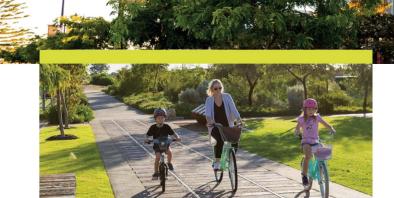

### **Enhancing The Outdoors**

Vasse is spoilt for choice when it comes to parks, nature, and getting active in the outdoors. Set amongst plenty of mature trees and green space, Vasse has:

- Six outdoor exercise stations, plus five formal exercise circuits
- Wadandi Track a cycling/walking trail with surrounding park and BBQs
- Nature Playground, with a wooden cubby, climbing logs, water play, & slides
- · Flying fox and half basketball court
- Vasse Sporting Complex 2 large ovals, with hard courts, clubrooms and a bowling green still to come
- Huge all ages park (in progress) with a pump track, hardcourts, rock climbing, BBQs, off leash dog exercise area and more fitness stations