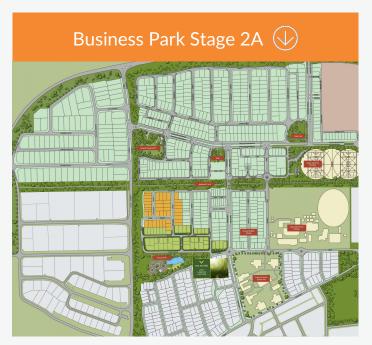

## LOT No 112 🔱

Lot No 112 1013m<sup>2</sup> - \$275,000

Frontage:17m Depth:60.07m

|      | 58.2                    |                       |
|------|-------------------------|-----------------------|
| 17.2 | 163<br>1009 m²<br>59.14 | 18.03<br>17.23        |
| 17   | 112<br>1013 m²<br>60.07 | 18.03<br><b>17.03</b> |
| 17   | 111<br>1029 m²<br>61.01 | 17.03                 |





Contact details:

Ph: 9755 8234

Email: info@hansonproperty.com.au

Web: vasse.com.au

Sales Centre:

1/12 Napoleon Promenade, Vasse 9am to 5pm Monday to Friday Weekends by appointment





# LIVE THE LIFESTYLE. LOVE THE LOCATION.

Live the idyllic south west lifestyle in the town that has it all. This well-established community already has over 100 shops and businesses, two sports ovals, three parks, and two highly regarded schools, Vasse Primary and Cape Naturaliste College. Vasse Village hosts a major supermarket, cafes, restaurants, takeaway, medical facilities and speciality shops. Coming soon is a tavern, Vasse By Bunbury Farmers Market, and more large retailers.



### **Enhancing The Outdoors**

Vasse is spoilt for choice when it comes to parks, nature, and getting active in the