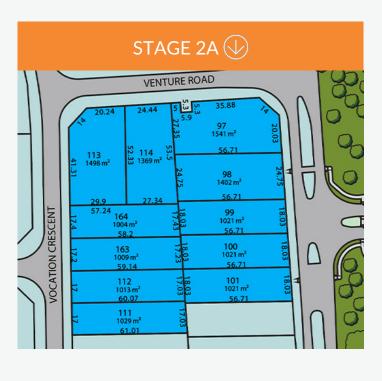

## LOT No 112 🔱

Lot No 112 1013m<sup>2</sup> - \$275,000

Frontage:17m Depth:60.07m

|      | 58.2                    |                       |
|------|-------------------------|-----------------------|
| 17.2 | 163<br>1009 m²<br>59.14 | 18.03<br>17.23        |
| 17   | 112<br>1013 m²<br>60.07 | 18.03<br><b>17.03</b> |
| 17   | 111<br>1029 m²<br>61.01 | 17.03                 |