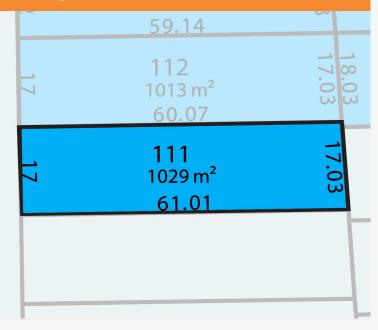

# LOT No 111

Lot No 111 1029m<sup>2</sup> - \$278,000

Frontage:17m Depth:61.01m

Contact details:

Ph: 9755 8234

Email: info@hansonproperty.com.au

Web: vasse.com.au

Sales Centre: