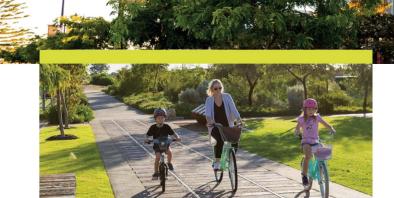

## **Enhancing The Outdoors**

Vasse is spoilt for choice when it comes to parks, nature, and getting active in the outdoors. Set amongst plenty of mature trees and green space, Vasse has:

- Six outdoor exercise stations, plus five formal exercise circuits
- Wadandi Track a cycling/walking trail with surrounding park and BBQs
- Nature Playground, with a wooden cubby, climbing logs, water play, & slides
- · Flying fox and half basketball court
- Vasse Sporting Complex 2 large ovals, with hard courts, clubrooms and a bowling green still to come
- Huge all ages park (in progress) with a pump track, hardcourts, rock climbing, BBQs, off leash dog exercise area and more fitness stations