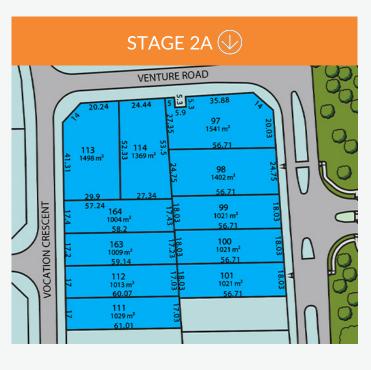

# LOT No 111

Lot No 111 1029m<sup>2</sup> - \$278,000

Frontage:17m Depth:61.01m

Contact details:

Ph: 9755 8234

Email: info@hansonproperty.com.au

Web: vasse.com.au

Sales Centre: